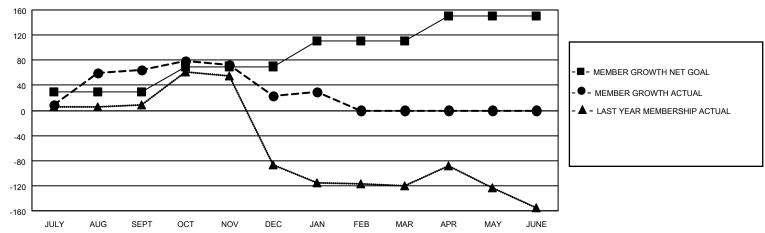

## District 411 C

| Clubs RESULTS FOR 2022-2023 |   |   |   | Members RESULTS FOR 2022-2023 |    |    |    |
|-----------------------------|---|---|---|-------------------------------|----|----|----|
|                             |   |   |   |                               |    |    |    |
| JULY/AUG/SEPT               | 1 | 3 | 0 | JULY/AUG/SEPT                 | 30 | 93 | 29 |
| OCT/NOV/DEC                 | 1 | 0 | 1 | OCT/NOV/DEC                   | 40 | 24 | 65 |
| JAN/FEB/MAR                 | 1 | 0 | 0 | JAN/FEB/MAR                   | 40 | 10 | 2  |
| APR/MAY/JUNE                | 1 | 0 | 0 | APR/MAY/JUNE                  | 40 | 0  | 0  |

#### GOALS AND ACTUAL MEMBERS CUMULATIVE

| DROPPED CLUBS: 1 |    | 14 CLUBS OF 23 ADDED 1 OR<br>MORE NEW MEMBERS | GENDER DISTRIBUTION                |              |  |
|------------------|----|-----------------------------------------------|------------------------------------|--------------|--|
|                  |    | WORE NEW MEMBERS                              | MALE 330 (57.69%)                  |              |  |
|                  |    |                                               | FEMALE                             | 237 (41.43%) |  |
| DROPPED MEMBERS  |    |                                               | NON BINARY                         | 0 (0.00%)    |  |
|                  |    |                                               | PREFER NOT TO ANSWER               | 5 (0.87%)    |  |
| DECEASED         | 2  |                                               |                                    |              |  |
| CLUB CANCELLED   | 28 | CLICK HERE FOR CUMULATIVE                     | TOTAL FAMILY UNIT MEMBERS          | 117          |  |
| OTHER            | 66 | MEMBERSHIP DATA                               |                                    |              |  |
| TOTAL            | 96 |                                               | FAMILY MEMBERS PAYING HALF DUES 67 |              |  |
|                  |    |                                               |                                    |              |  |