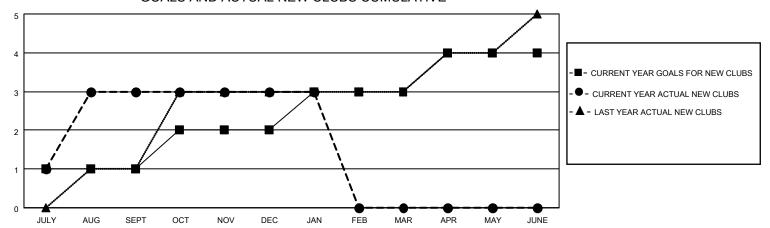

## District 411 C

| Clubs RESULTS FOR 2022-2023 |   |   |   | Members RESULTS FOR 2022-2023 |    |    |    |
|-----------------------------|---|---|---|-------------------------------|----|----|----|
|                             |   |   |   |                               |    |    |    |
| JULY/AUG/SEPT               | 1 | 3 | 0 | JULY/AUG/SEPT                 | 30 | 93 | 29 |
| OCT/NOV/DEC                 | 1 | 0 | 1 | OCT/NOV/DEC                   | 40 | 24 | 65 |
| JAN/FEB/MAR                 | 1 | 0 | 0 | JAN/FEB/MAR                   | 40 | 10 | 2  |
| APR/MAY/JUNE                | 1 | 0 | 0 | APR/MAY/JUNE                  | 40 | 0  | 0  |

### GOALS AND ACTUAL NEW CLUBS CUMULATIVE